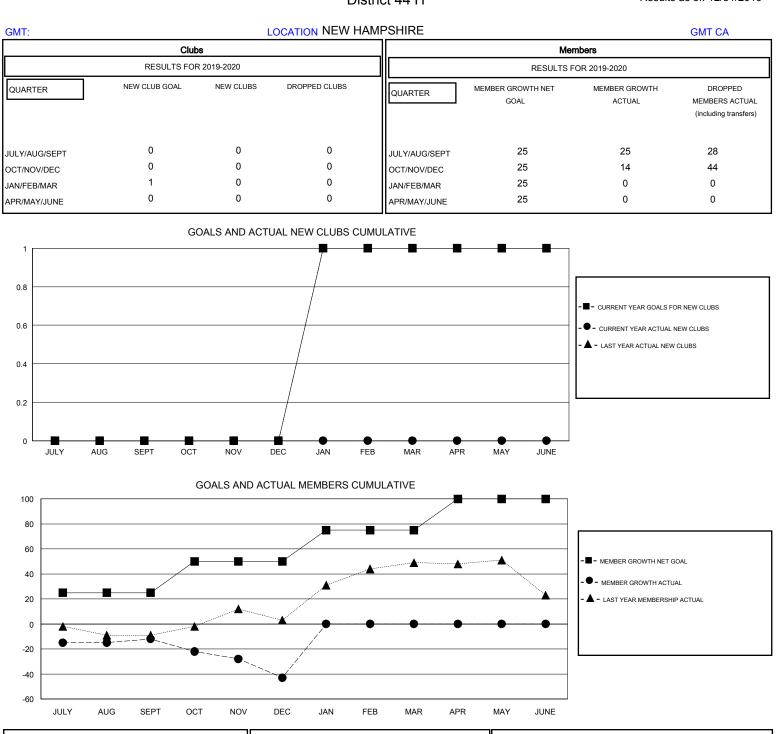

## District 44 H

Results as of: 12/31/2019

| DROPPED CLUBS: 0 |    | 16 CLUBS OF 38 ADDED 1 OR MORE<br>NEW MEMBERS | GENDER DISTRIBUTION             |              |     |
|------------------|----|-----------------------------------------------|---------------------------------|--------------|-----|
|                  |    |                                               | MALE                            | 659 (55.24%) |     |
| DROPPED MEMBERS  |    |                                               | FEMALE                          | 534 (44.76%) |     |
| DECEASED         | 2  | CLICK HERE FOR CUMULATIVE<br>MEMBERSHIP DATA  | TOTAL FAMILY UNIT MEMBERS       |              | 387 |
| CLUB CANCELLED   | 0  |                                               | FAMILY MEMBERS PAYING HALF DUES |              | 200 |
| OTHER            | 70 |                                               |                                 |              | 200 |
| TOTAL            | 72 |                                               |                                 |              |     |
|                  |    |                                               |                                 |              |     |